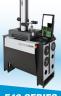

# HATHOR SIX A

## Tool Measurement, Inspection and **Presetting Machine**

#### **MEASURABLE RANGE:**

• **X-Axis:** 15.74" (Diameter) • **Z-Axis:** 23.62" (Length)

#### **DIMENSIONS** (From Operator's position):

• Width: 48.82" • **Height:** 72.44" • **Depth:** 21.97" • Weight: 242 lbs.

### FEATURES & BENEFITS:

- Granite Column and Base for utmost thermal stability
- Interchangeable Spindles for CAT 40/50, BT30/40/50, HSK and CAPT0
- 15" high resolution Color Screen
- Mechanical Draw Bar clamping on most retention knob designs
- Pneumatic Axis and Spindle Locking System
- Automated Tool Measurement for optimal consistency (1 µm resolution)
- Automatic Angle and Radius Measurement (1 µm resolution)
- Inspection Mode verifies condition of cutting tools and compares run out
- Built-in Post Processor to send offsets directly to a machine or network
- 30x Camera magnification