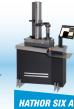

# HATHOR SIX A

## Tool Measurement, Inspection and **Presetting Machine**

#### **MEASURABLE RANGE:**

• **X-Axis:** 15.74" (Diameter) • **Z-Axis:** 23.62" (Length)

#### **DIMENSIONS** (From Operator's position):

• Width: 48.82" • **Height:** 72.44" • **Depth:** 21.97" • Weight: 242 lbs.

### FEATURES & BENEFITS:

- Granite Column and Base for utmost thermal stability
- Interchangeable Spindles for CAT 40/50, BT30/40/50, HSK and CAPT0
- 15" high resolution Color Screen
- Mechanical Draw Bar clamping on most retention knob designs
- Pneumatic Axis and Spindle Locking System
- Automated Tool Measurement for optimal consistency (1 µm resolution)
- Automatic Angle and Radius Measurement (1 µm resolution)
- Inspection Mode verifies condition of cutting tools and compares run out
- Built-in Post Processor to send offsets directly to a machine or network
- 30x Camera magnification